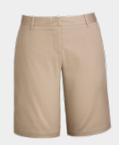

PC POLOS IN NAVY OR FOREST GREEN; MAY BE WORN MONDAY THROUGH FRIDAY EXCEPT ON MASS DAY

WALKING SHORTS
DENNIS UNIFORM KHAKI ONLY
MAY BE WORN MONDAY
THROUGH FRIDAY EXCEPT
ON MASS DAY

SHOES
SOLID BLACK LOW-TOP ATHLETIC OR DRESS SHOES.
NO HIGH-TOPS, PLATFORMS, CHECKERED, OR STRIPED.
WHITE OR BLACK SOLE AND LACES.