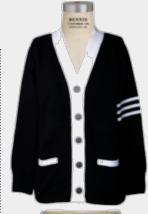

LOG-ON TO <u>WWW.DENNISUNIFORMS.COM</u> TO PURCHASE YOUR UNIFORM. USE HS CODE: **ANOOBT** 

CLASS CARDIGAN
PERSONALIZED CLASS
CARDIGAN WITH CLASS
YEAR. NAVY OR GREEN
STANDARD CARDIGAN
ALSO AVAILABLE

PCHS SWEATSHIRT CREWNECK FROM DENNIS UNIFORM MAY BE WORN MONDAY THROUGH FRIDAY EXCEPT ON MASS DAY