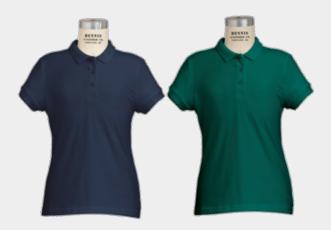

PC POLOS IN NAVY OR FOREST GREEN; MAY BE WORN MONDAY THROUGH FRIDAY EXCEPT ON MASS DAY

WALKING SHORTS
DENNIS UNIFORM KHAKI ONLY
MAY BE WORN MONDAY
THROUGH FRIDAY EXCEPT
ON MASS DAY

SHOES
SOLID BLACK LOW-TOP ATHLETIC OR DRESS SHOES.
NO HIGH-TOPS, PLATFORMS, CHECKERED, OR STRIPED.
WHITE OR BLACK SOLE AND LACES.